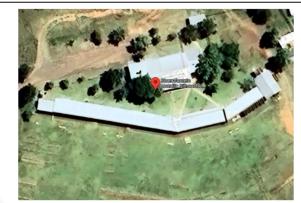

The Bloemfontein Metallic Silhouette Shooting range is a world class range and has hosted several IMSSU world championship previously. It is fully equipped facility with 49 shooting points and can be set up with:

- 3 x Big Bore Handgun bays
- 3 x Field Pistol bays
- 7 x Small Bore Handgun bays
- 7 x Small Bore Rifle bays
- 3 x Air Rifle/Pistol bays

if required.

MSSU

- Air Rifle & Pistol
- Small Bore Rifle
- Small Bore Handgun
- Big Bore Handgun
- Big Bore Rifle