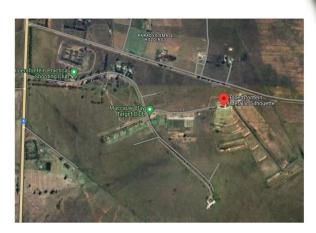

#### The Venue

The 15<sup>th</sup> IMSSU World Championship will be hosted on the Bloemfontein Metallic Silhouette Shooting Range, which is situated in the middle of South Africa and the range is 20km from the centre of the city. Bloemfontein is about 420 km away from Johannesburg Airport, the closest international airport.

The Bloemfontein Metallic Silhouette Shooting range is a world class range and has hosted several IMSSU world championship previously. It is fully equipped facility with 49 shooting points and can be set up with: