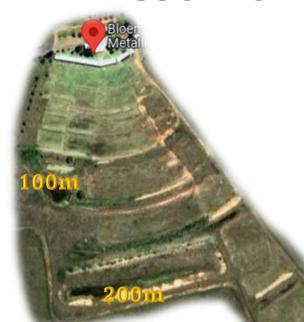

The Bloemfontein Metallic Silhouette Shooting range is a world class range and has hosted several IMSSU world championship previously. It is fully equipped facility with 49 shooting points and can be set up with:

- 3 x Big Bore Handgun bays
- 3 x Field Pistol bays
- 7 x Small Bore Handgun bays
- 7 x Small Bore Rifle bays
- 3 x Air Rifle/Pistol bays

if required.

MSSU

- Air Rifle & Pistol
- Small Bore Rifle
- Small Bore Handgun
- Big Bore Handgun
- Big Bore Rifle