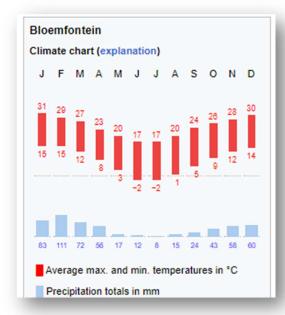

It is winter in South Africa during the time of the championship, when night temperatures that can go below zero in Bloemfontein. Day temperatures are generally balmy – 16 to 22 degrees Celsius.

Some of the attractions in Bloemfontein are visits the Anglo Boer War Museum, Oliewenhuis Art Museum, Naval Hill (with a statue of Nelson Mandela), Free State Botanical Gardens, Naval Hill Planetarium, South African Armour Museum, National Museum (cultural and historical history exibits), Windmill Casino, Zanchieta Wildlife Rescue Center and Soetdoring Nature Reserve.