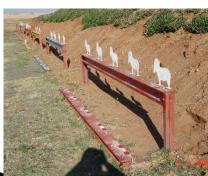

The Bloemfontein Metallic Silhouette Shooting range is a world class range and has hosted several IMSSU world championship previously. It is fully equipped facility with 49 shooting points and can be set up with:

- 3 x Big Bore Handgun bays
- 3 x Field Pistol bays
- 7 x Small Bore Handgun bays
- 7 x Small Bore Rifle bays
- 3 x Air Rifle/Pistol bays

if required.

MSSU

- Air Rifle & Pistol
- Small Bore Rifle
- Small Bore Handgun
- Big Bore Handgun
- Big Bore Rifle

Big bore rifle is shot from a raised platform (to be able to see all animals).

Big Bore Handgun is shot from table with wooden doors tied down